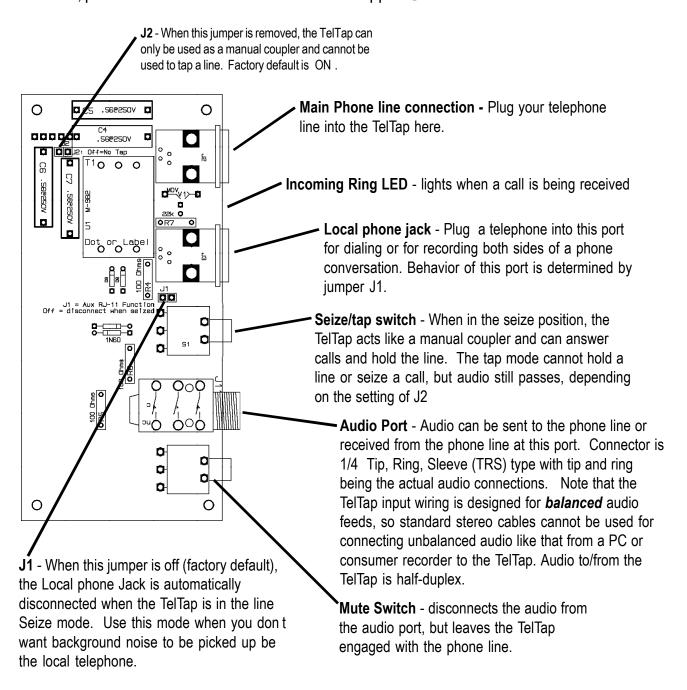

## CircuitWerkes TelTap Phone Line Monitor and Manual Coupler

The TelTap is a versatile and inexpensive telephone coupler. Once connected to a standard RJ-11 plug, the user has a choice of seizing the phone line or just tapping the line. The TelTap can be used to either send or receive audio regardless of which mode is selected. Internal jumpers let you choose how the TelTap operates. You can set the second phone port to automatically disconnect whenever the TelTap is in the line seize mode. You can also choose to never tap the line, only seize the line. A ring LED indicates the presence of an incoming call when there is no audible ringer making the TelTap a good choice for both studio and field work. A mute switch disconnects the audio port when silence is required. The TelTap is warranted to free from defects for a period of two years from the date of purchase. To obtain service, please call 352-335-6555 or e-mail to support@circuitwerkes.com